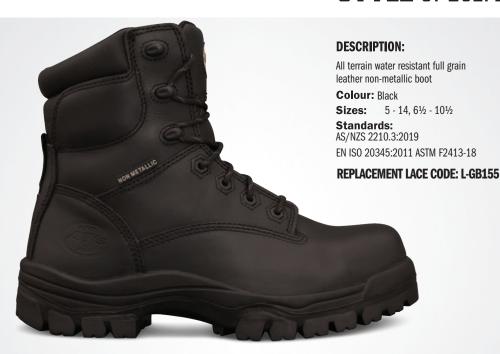

## **FEATURES:**

- · Water resistant full grain leather.
- COMFORTcushion® Impact Absorption System with PORON1 protects the heel and ball of your foot.
- · Comfort foot bed with perforated air channels to enhance natural air flow, now infused with Odorban™ Control Technology2.
- NATUREform® wide profile hi-impact composite safety toe cap; fully non-metallic.
- Oliver SOFTstride® open cell low density urethane foam built in to the insole for ultimate comfdrand contour support.
- AT's All Terrain dual density TPU/PU sole, heat resistant to 130°C surface
- Electrical Hazard (EH) resistant sole.
- Superior slip resistant sole, rated SRB.
- Sole resistant to mineral and organic oils & acids.
- · Superior abrasion, split and crack resistant sole.

wide profile Type 1 safety toe cap

leather

**SOLING TECHNOLOGY** 

**Heat Resistant** sole (266° F) Resistant sole

**Cut Resistant** sole

sole

Sole resistant to mineral oils

Sole resistant to organic oils